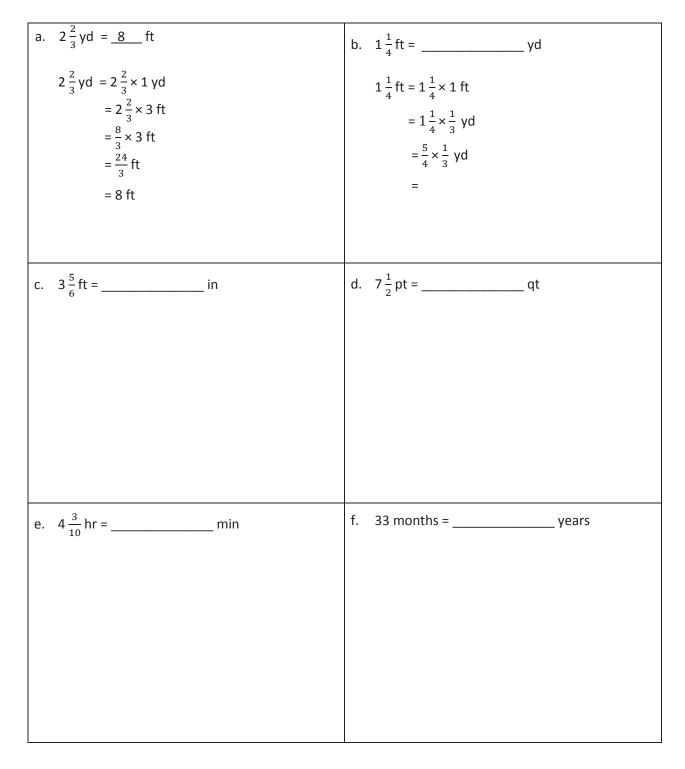

Name \_\_\_\_\_

Date \_\_\_\_\_

1. Convert. Show your work. Express your answer as a mixed number. The first one is done for you.

Lesson 20:

2. Four members of a track team run a relay race in 165 seconds. How many minutes did it take them to run the race?