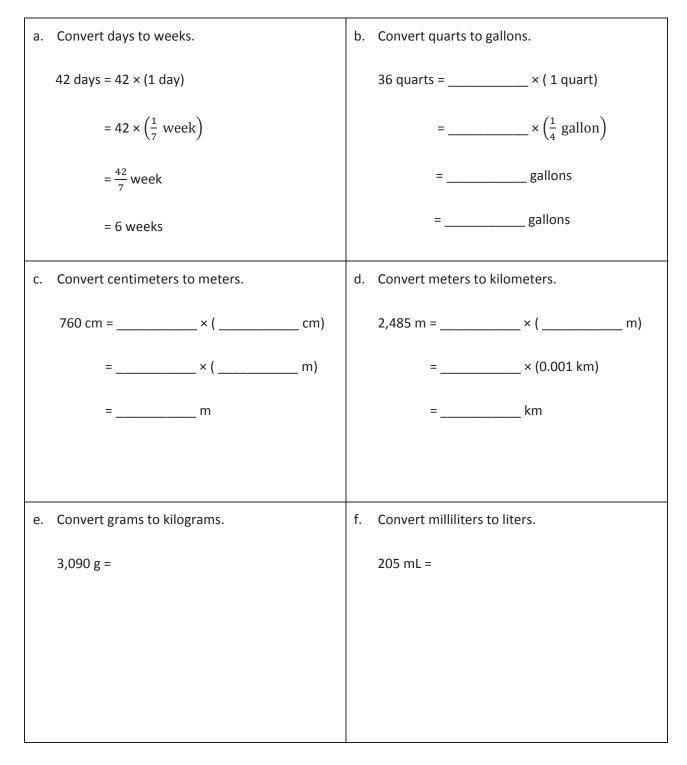

Name \_\_\_\_\_

1. Solve. The first one is done for you.

2. After solving, write a statement to express each conversion. The first one is done for you.

| a. | The screen measures 36 inches. Convert 36<br>inches to feet.<br>36 inches = 36 × (1 inch)<br>= 36 × $\left(\frac{1}{12} \text{ feet}\right)$<br>= $\frac{36}{12}$ feet<br>= 3 feet | b. | A jug of juice holds 8 cups. Convert 8 cups to pints.                     |
|----|------------------------------------------------------------------------------------------------------------------------------------------------------------------------------------|----|---------------------------------------------------------------------------|
|    | The screen measures 36 inches or 3 feet.                                                                                                                                           |    |                                                                           |
| с. | The length of the flower garden is 529 centimeters. What is its length in meters?                                                                                                  | d. | The capacity of a container is 2,060 milliliters. Convert this to liters. |
| e. | A hippopotamus weighs 1,560,000 grams.<br>Convert the hippopotamus' weight to<br>kilograms.                                                                                        | f. | The distance was 372,060 meters. Convert the distance to kilometers.      |